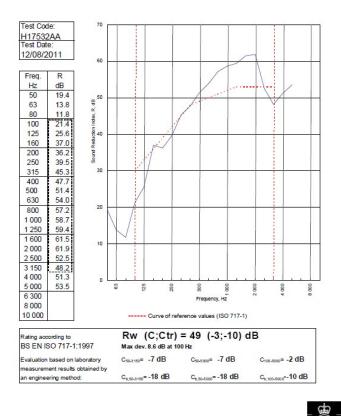

154 mm. (At Base Track, Excluding Finishes) Severe - Annexes A-F 49 R<sub>w</sub>dB, Date Tested or Assessed Against - 70-S-57(25)

Customer: Metsec plc Hepsec Division

BTC 17532A: Page 9 of 11

SPEEDLINE Drywall Systems, Adsetts House, 16 Europa View, Sheffield Business Park, Sheffield, S9 1XH. Tel: 0114 231 8030.